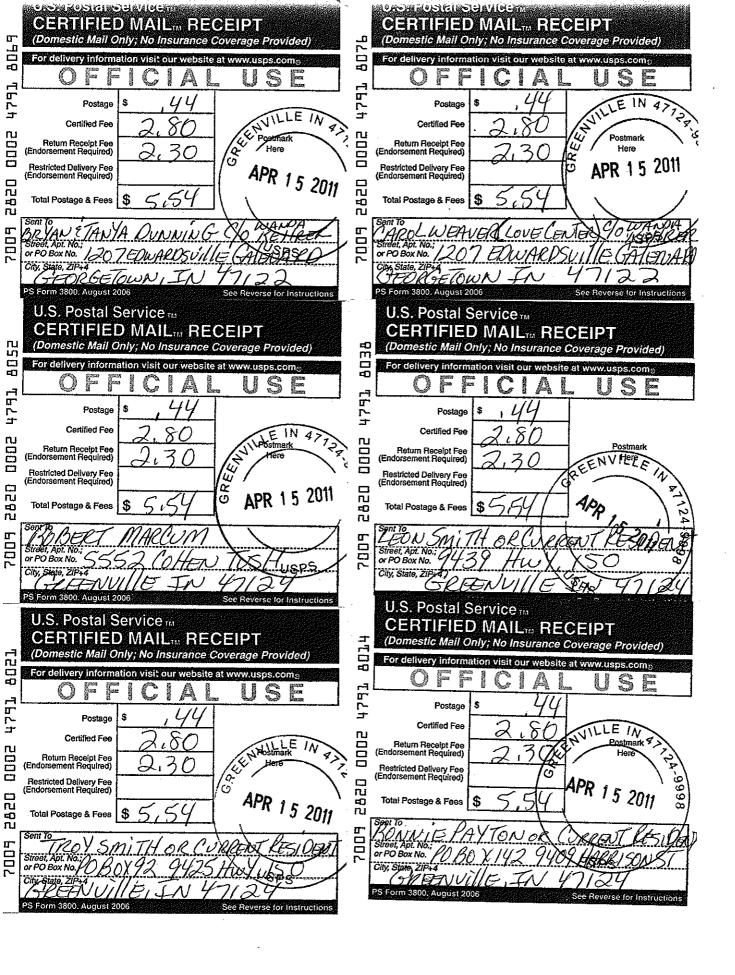

- 5. The following adjacent property owners have been notified by certified mail and did not raise any objections at the Public Hearing held on May 9<sup>th</sup>, 2011 @ 6:00 pm.
- 1. Karen Ollis or current Resident 9401 Harrison Street Greenville, Indiana 47124
- 2. Kevin Larson or current Resident 9403 Harrison Street Greenville, Indiana 47124
- 3. Bobby Larson or current Resident 9403B Harrison Street Greenville, Indiana 47124
- 4. Bryan Dunning or current Resident 9403D Harrison Street Greenville, Indiana 47124
- 5. Edward Henley or current Resident PO Box 514, 9405 Harrison Street Greenville, Indiana 47124
- 6. Ronnie Payton or current Resident PO Box 142, 9409 Harrison Street Greenville, Indiana 47124
- 7. Troy Smith or current Resident PO Box 92 9425 Hwy. 150 Greenville, Indiana 47124
- 8. Leon Smith or Current Resident 9439 Hwy. 150 Greenville, Indiana 47124
- 9. Robert Marcum or current Resident 9511 Hwy. 150 Greenville, Indiana 47124

- 10. Bryan and Tanya Dunning C/O Wanda Kehrer 1207 Edwardsville Galena Road Georgetown, Indiana 47122
- 11. Carol Weaver {Love Center} C/O Wanda Kehrer 1207 Edwardsville Galena Road Georgetown, Indiana 47122