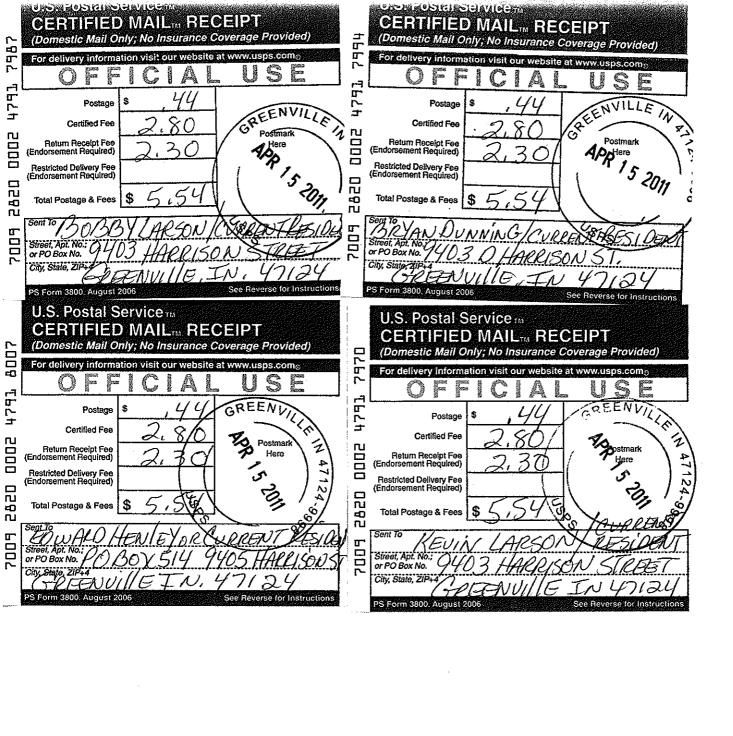

The following adjacent property owners have been notified by Certified Mail and shall be allowed to comment at this Public Hearing.

- 1. Karen Ollis or current Resident 9401 Harrison Street Greenville, Indiana 47124
- 2. Kevin Larson or current Resident 9403 Harrison Street Greenville, Indiana 47124
- 3. Bobby Larson or current Resident 9403B Harrison Street Greenville, Indiana 47124
- 4. Bryan Dunning or current Resident 9403D Harrison Street Greenville, Indiana 47124
- 5. Edward Henley or current Resident PO Box 514, 9405 Harrison Street Greenville, Indiana 47124
- 6. Ronnie Payton or current Resident PO Box 142, 9409 Harrison Street Greenville, Indiana 47124
- 7. Troy Smith or current Resident PO Box 92 9425 Hwy. 150 Greenville, Indiana 47124
- 8. Leon Smith or Current Resident 9439 Hwy. 150 Greenville, Indiana 47124
- 9. Robert Marcum or current Resident 9511 Hwy. 150 Greenville, Indiana 47124
- 10. Bryan and Tanya Dunning C/O Wanda Kehrer 1207 Edwardsville Galena Road Georgetown, Indiana 47122
- 11. Carol Weaver {Love Center} C/O Wanda Kehrer 1207 Edwardsville Galena Road Georgetown, Indiana 47122

WHEREAS, notice of a Public Hearing was published in the New Albany Tribune on April 20<sup>th</sup>, 2011 publication of record;

WHEREAS, all adjacent property owners were notified of Public Hearing by certified mail on April 15<sup>th</sup>, 2011;