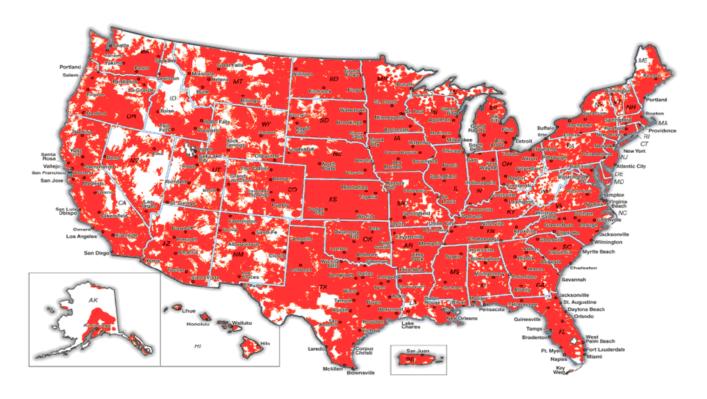

**Town Manager:** Randal Johnes has posted his report on the town website along with emailing all council members and the clerk. No questions concerning the report.

Ordinance 2013-MR-028: RESOLUTION CONCERNING MARSHAL DEPARTMENT CELL PHONE SERVICE CONTRACT WITH VERIZON WIRELESS FOR THE GREENVILLE MARSHAL DEPARTMENT OF THE TOWN OF GREENVILLE, INDIANA: Reading of the resolution was completed and the motion was made by President Richardson and seconded by Councilman Redden. Motion passed 4-0.