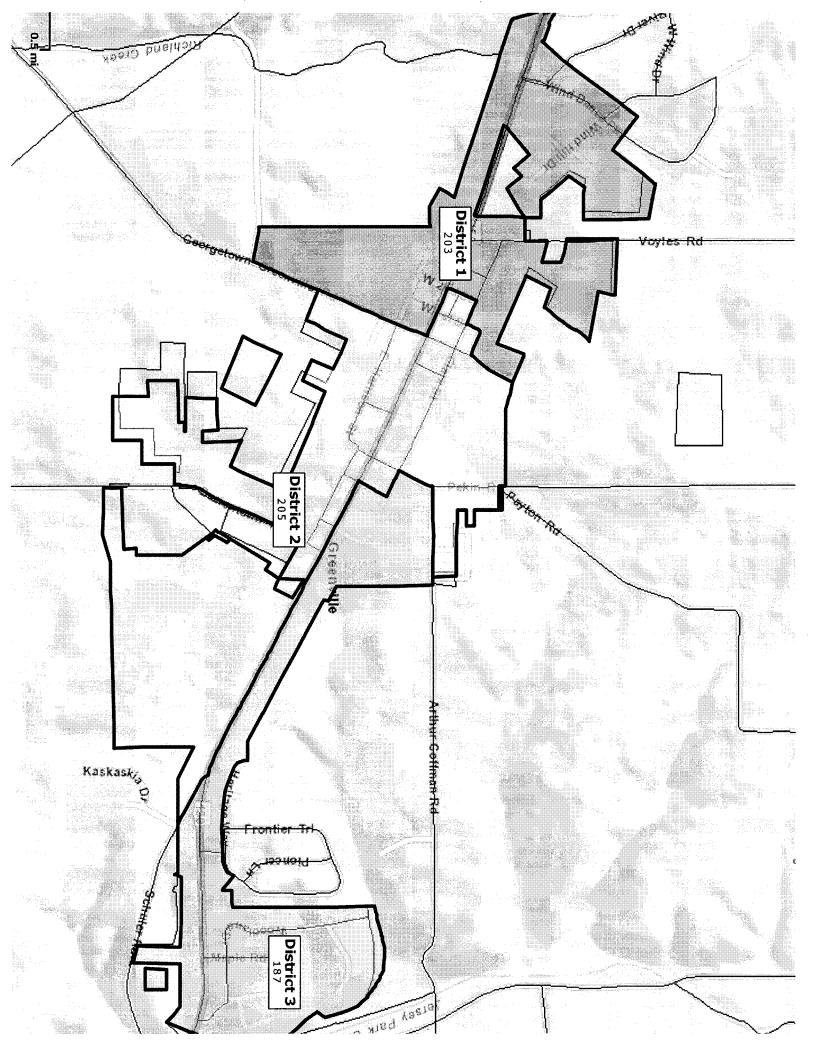

Ordinance 2012-TO-063; ORDINANCE REDISTRICTING WARDS (DISTRICTS) WITHIN THE TOWN OF GREENVILLE, INDIANA; First reading of the ordinance was completed and the motion was made for unanimous consent by President Richardson and seconded by Councilman Redden. Motion passed 5-0. Second reading was completed. President Richardson made a motion to accept the ordinance and seconded by Councilman Redden. Motion passed 5-0. Third reading was completed. A motion was made by President Richardson and seconded by Councilwoman Hayes to accept the ordinance. Motion passed 5-0.